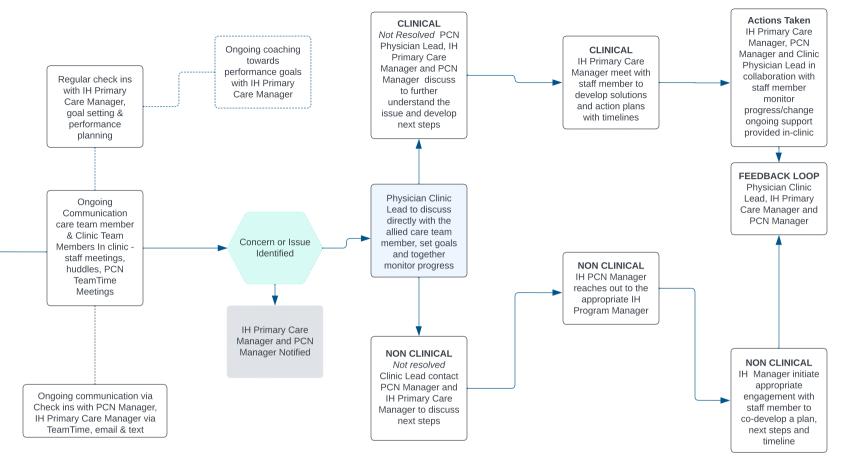

## Leading through Performance Comox Valley PCN

Set Up For Success
Orientation & Onboarding PCN
Manager, IH Primary Care
Manager, Clinic Physician
Lead, PCN Clinic Lead MOA
work together to operationalize
the role in within the clinic
See: PCN Information and
Onboarding Handbook for
Allied Care Providers

## **IH Programs:**

Clinical Pharmacy, NutritionTherapy, Nursing, Social Work, Mental Health and Substance Use, Indigenous Health

Enabling Factors - Collaboration IH Primary Care Manager, PCN Manager, PCN Physician Clinic Lead:

Collaboration - Participate in huddles, operations team meetings where relevant and all other meetings relevant to the role to foster communication and team-based care

Supporting Activities - Team-Based Care: ·develop processes that foster efficient and open communications with respect to the implementation and conduct of the Initiative at the Clinic, participate in shared decision-making where it makes sense ·create a culture and working relationship that fosters respect, openness and innovation.